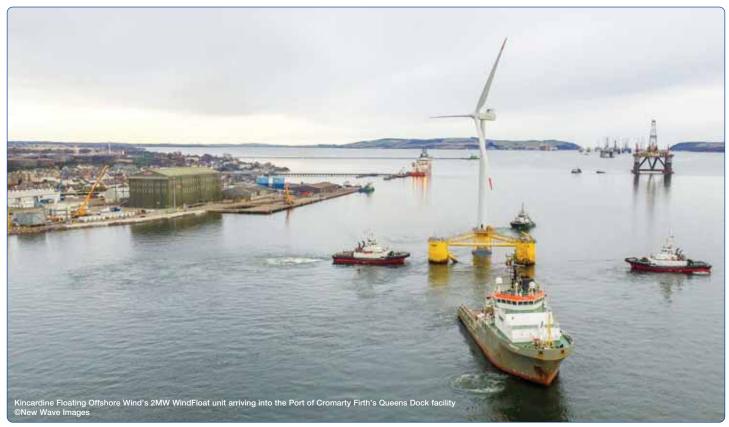

- Sheltered deep water, accessible 24/7/365.
- · No tidal restrictions.
- Hub for offshore renewable energy projects, having supported the 588MW Beatrice Offshore Windfarm, 950MW Moray East Offshore Windfarm, 50MW Kincardine Floating Offshore Windfarm and Seagreen Offshore Wind Farm
- Leading European facility for rig IRM and subsea contracts, having completed more than 700 rigs movements and handled over 900 subsea projects.
- Experienced decommissioning port, with all necessary licences in place.
- A world-class supply chain experienced in onshore and offshore energy projects.
- Top Scottish cruise port by passenger numbers.
- Established port for cargo imports and exports.

The Port was utilised as a principle marshalling facility for the jacket foundations as part of SSE's Beatrice Offshore Windfarm and supported the EDPR Moray East development with the storage and marshalling of subsea pin piles. PoCF has also been involved in the storage of jacket foundations for the Seagreen windfarm and the dismantling and storage of the Kincardine floating windfarm demonstrator.