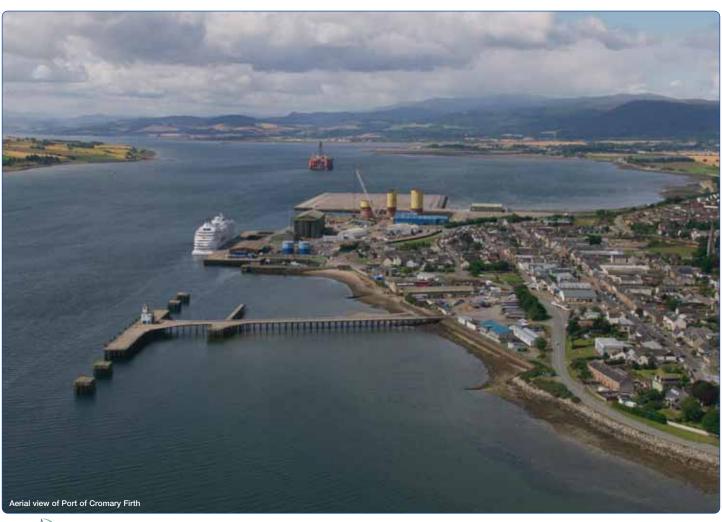

# Cromarty Firth 🚱

PORT AUTHORITY

Port of Cromarty Firth Port Office Shore Road

Invergordon IV18 0HD

 Tel:
 01349 852308

 Email:
 port@pocf.co.uk

 Web:
 www.pocf.co.uk

PRINCIPAL OFFICIALS

Chief Executive: Bob Buskie
General Manager: Calum Slater
Finance & Commercial: Richard Fea
Strategic Business Development: Joanne Allday

Invergordon Location: Latitude 57° 41'N

Longitude 04° 10'W

Port of Cromarty Firth (PoCF) is the largest Port in the Highlands and one of the deepest, most sheltered ports in the country. It is a leading facility for offshore renewable energy projects, a primary location for oil rig Inspection, Repair and Maintenance (IRM), subsea work and Scotland's busiest cruise port. The Port offers:

The cruise sector has been a growing market for the Port and generated significant benefits to the Highland economy. The 2022 season saw the Port welcome more passengers than any other Scottish port. 113 ships and 180,000 passengers visited; generating an estimated £18 million for the wider regional economy.