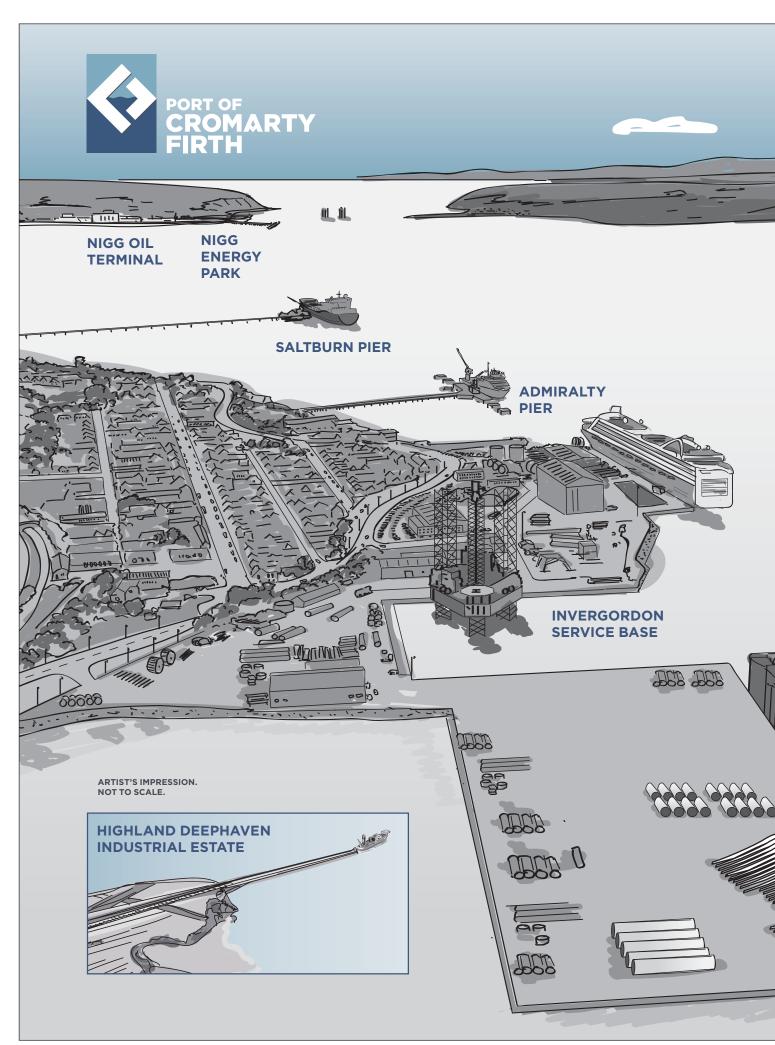

# Cromarty Firth 🚱

PORT AUTHORITY

Port of Cromarty Firth Port Office Shore Road

Invergordon IV18 0HD

 Tel:
 01349 852308

 Email:
 port@pocf.co.uk

 Web:
 www.pocf.co.uk

PRINCIPAL OFFICIALS

#### Invergordon Service Base

This strategically important Port-owned facility comprises 45 acres of operational land with more than 800 metres of heavy load-bearing quayside at depths up to 13.5 metres below chart datum. Fabrication and storage sheds are available for rent and are capable of handling large scale modular fabrication. The new Phase 4 development provides an additional 218 metres of quayside and 11 acres of laydown space. This project was part financed by Highlands and Islands Enterprise (HIE) and the European Regional Development Fund (ERDF) Programme.

#### Saltburn Pier

This Port-owned facility is an L-head jetty with three setback linked mooring dolphins. The south berth has 11.0 metres of water depth below chart datum and is capable of taking vessels up to 300 metres in length. The north berth has a depth of 6 metres below chart datum and is ideal for vessels up to 85 metres LOA. It is serviced by a piled deck one kilometre in length with back parking land.