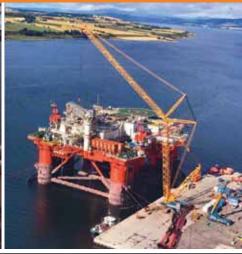

- Sheltered deep water, accessible 24/7/365.
- · No tidal restrictions.
- Hub for offshore renewable energy projects, having supported the 588MW Beatrice Offshore Windfarm, 950MW Moray East Offshore Windfarm, 50MW Kincardine Floating Offshore Windfarm and Seagreen Offshore Wind Farm
- Leading European facility for rig IRM and subsea contracts, having completed more than 700 rigs movements and handled over 900 subsea projects.
- Experienced decommissioning port, with all necessary licences in place.
- A world-class supply chain experienced in onshore and offshore energy projects.
- Top Scottish cruise port by passenger numbers.
- Established port for cargo imports and exports.

PoCF is the north of Scotland's principal marine engineering hub. It has established itself as a strategic site for offshore wind developments and remains one of Europe's leading facilities for oil rig IRM and subsea projects. The Firth's sheltered waters provide safe anchorages for the storage of rigs and vessels between projects.