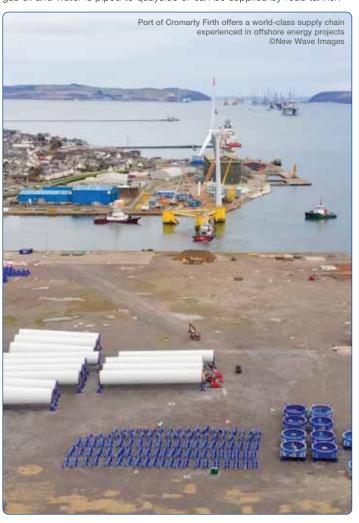

The Cromarty Firth features a world-class supply chain, offering invaluable expertise to the renewable energy, oil & gas, decommissioning and cruise industries and supplying the necessary skills and experience to successfully complete major engineering projects on the largest marine structures.

The established supply chain within the Cromarty Firth has a significant track record in offshore energy projects, including logistics specialists, PSG Marine & Logistics Ltd, and international shipping agent, Clarksons. Together, the companies provide an integrated solution from installation to operational maintenance and continuing through to decommissioning. This 'Open Port' philosophy has benefitted customers including SSE, EDPR, Maersk, Transocean and TechnipFMC.