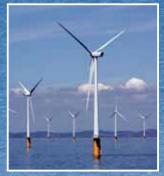

- Sheltered deep water, accessible 24/7/365.
- · No tidal restrictions.
- Hub for offshore renewable energy projects, having supported the 588MW Beatrice Offshore Windfarm, 950MW Moray East Offshore Windfarm, 50MW Kincardine Floating Offshore Windfarm and Seagreen Offshore Wind Farm
- Leading European facility for rig IRM and subsea contracts, having completed more than 700 rigs movements and handled over 900 subsea projects.
- Experienced decommissioning port, with all necessary licences in place.
- A world-class supply chain experienced in onshore and offshore energy projects.
- Top Scottish cruise port by passenger numbers.
- Established port for cargo imports and exports.

The Port now plays a key role in wider North Sea energy developments, including the growing Scottish offshore renewables sector. In recent years there has been a substantial increase in offshore wind activity in the Cromarty Firth and the infrastructure expansions at PoCF have been closely aligned to these opportunities. The recent ScotWind announcements should see this sector continue to develop over the longer term.

The Port was utilised as a principle marshalling facility for the jacket foundations as part of SSE's Beatrice Offshore Windfarm and supported the EDPR Moray East development with the storage and marshalling of subsea pin piles. PoCF has also been involved in the storage of jacket foundations for the Seagreen windfarm and the dismantling and storage of the Kincardine floating windfarm demonstrator.