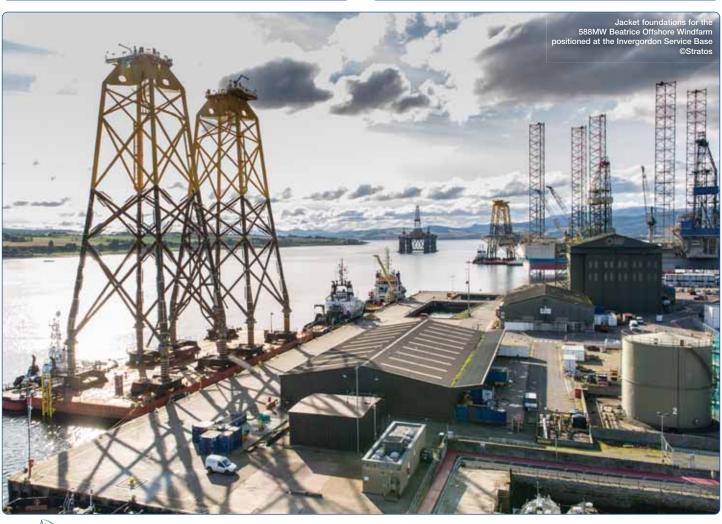

- Sheltered deep water, accessible 24/7/365.
- · No tidal restrictions.
- Hub for offshore renewable energy projects, having supported the 588MW Beatrice Offshore Windfarm, 950MW Moray East Offshore Windfarm, 50MW Kincardine Floating Offshore Windfarm and Seagreen Offshore Wind Farm
- Leading European facility for rig IRM and subsea contracts, having completed more than 700 rigs movements and handled over 900 subsea projects.
- Experienced decommissioning port, with all necessary licences in place.
- A world-class supply chain experienced in onshore and offshore energy projects.
- Top Scottish cruise port by passenger numbers.
- Established port for cargo imports and exports.

The Port was utilised as a principle marshalling facility for the jacket foundations as part of SSE's Beatrice Offshore Windfarm and supported the EDPR Moray East development with the storage and marshalling of subsea pin piles. PoCF has also been involved in the storage of jacket foundations for the Seagreen windfarm and the dismantling and storage of the Kincardine floating windfarm demonstrator.