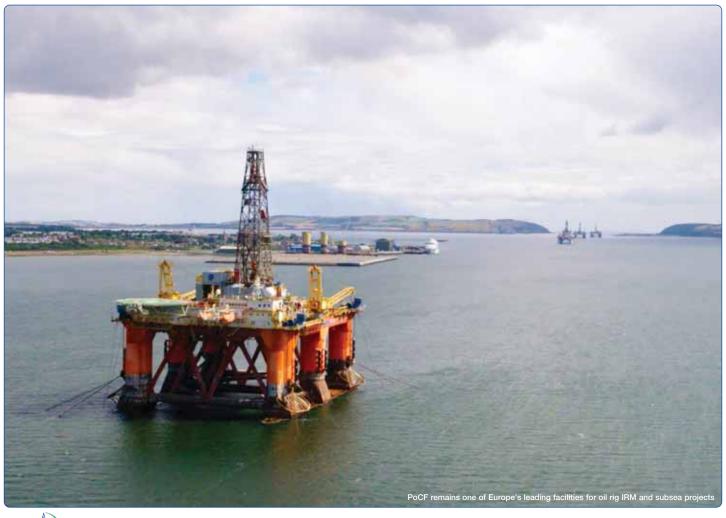

- Sheltered deep water, accessible 24/7/365.
- · No tidal restrictions.
- Hub for offshore renewable energy projects, having supported the 588MW Beatrice Offshore Windfarm, 950MW Moray East Offshore Windfarm, 50MW Kincardine Floating Offshore Windfarm and Seagreen Offshore Wind Farm
- Leading European facility for rig IRM and subsea contracts, having completed more than 700 rigs movements and handled over 900 subsea projects.
- Experienced decommissioning port, with all necessary licences in place.
- A world-class supply chain experienced in onshore and offshore energy projects.
- Top Scottish cruise port by passenger numbers.
- Established port for cargo imports and exports.

PoCF is the north of Scotland's principal marine engineering hub. It has established itself as a strategic site for offshore wind developments and remains one of Europe's leading facilities for oil rig IRM and subsea projects. The Firth's sheltered waters provide safe anchorages for the storage of rigs and vessels between projects.

The Cromarty Firth has a world-class supply chain, with more than four decades of experience in repairing and maintaining oil and gas structures such as jackup rigs and semi-submersibles - in fact the TW58 was the first rig to come into the Firth for repairs, over 40 years ago. More than 700 rig and 900 subsea visits have been handled by the supply chain since. The leading engineering capabilities and skilled workforce means that the local supply chain is now able to support major Scottish offshore wind projects.