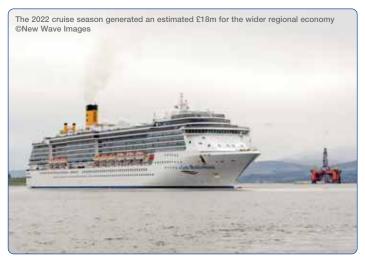

The cruise sector has been a growing market for the Port and generated significant benefits to the Highland economy. The 2022 season saw the Port welcome more passengers than any other Scottish port. 113 ships and 180,000 passengers visited; generating an estimated £18 million for the wider regional economy.