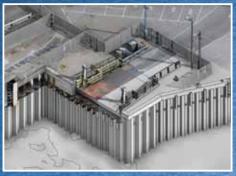

The Port's recent Phase 4 development; a £31m expansion, has now opened after being named by the Princess Royal as Quay West providing over 90,000m² laydown area complete with heavy lift capabilities and a 372m quayside at 12m draft.

This space and the Firth's sheltered deep waters mean that the Invergordon Service Base is capable of accommodating the biggest offshore floating wind structures and largest support vessels, including rigs, jack-up vessels, offshore production platforms and subsea structures.

Port owned facilities include three berths fully accredited for decommissioning work, capable of taking vessels up to 300m in length alongside and 13.5m draft and a quayside load transfer capability of 12,000 tonnes.

#### Invergordon Service Base

This strategically important Port-owned facility comprises 45 acres of operational land with more than 800 metres of heavy load-bearing quayside at depths up to 13.5 metres below chart datum. Fabrication and storage sheds are available for rent and are capable of handling large scale modular fabrication. The new Phase 4 development provides an additional 218 metres of quayside and 11 acres of laydown space. This project was part financed by Highlands and Islands Enterprise (HIE) and the European Regional Development Fund (ERDF) Programme.