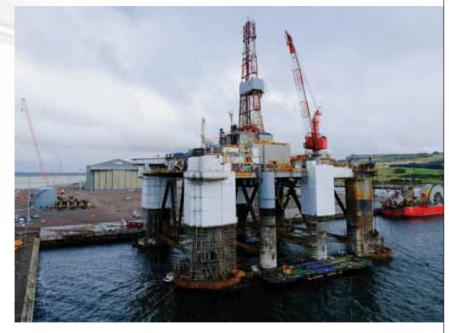

The Cromarty Firth has a world-class supply chain, with more than four decades of experience in repairing and maintaining oil and gas structures such as jackup rigs and semi-submersibles - in fact the TW58 was the first rig to come into the Firth for repairs, over 40 years ago. More than 700 rig and 900 subsea visits have been handled by the supply chain since. The leading engineering capabilities and skilled workforce means that the local supply chain is now able to support major Scottish offshore wind projects.