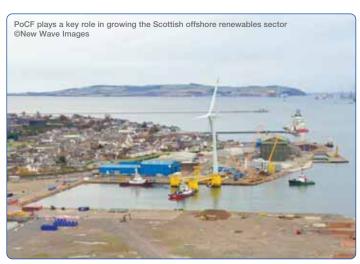

The Port now plays a key role in wider North Sea energy developments, including the growing Scottish offshore renewables sector. In recent years there has been a substantial increase in offshore wind activity in the Cromarty Firth and the infrastructure expansions at PoCF have been closely aligned to these opportunities. The recent ScotWind announcements should see this sector continue to develop over the longer term.

The Port was utilised as a principle marshalling facility for the jacket foundations as part of SSE's Beatrice Offshore Windfarm and supported the EDPR Moray East development with the storage and marshalling of subsea pin piles. PoCF has also been involved in the storage of jacket foundations for the Seagreen windfarm and the dismantling and storage of the Kincardine floating windfarm demonstrator.