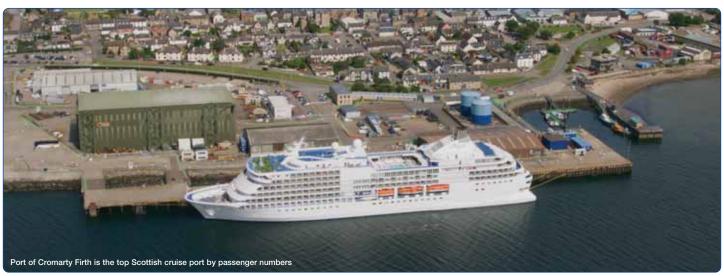

The cruise sector has been a growing market for the Port and generated significant benefits to the Highland economy. The 2022 season saw the Port welcome more passengers than any other Scottish port. 113 ships and 180,000 passengers visited; generating an estimated £18 million for the wider regional economy.