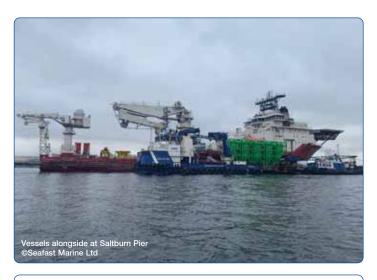

#### Saltburn Pier

This Port-owned facility is an L-head jetty with three setback linked mooring dolphins. The south berth has 11.0 metres of water depth below chart datum and is capable of taking vessels up to 300 metres in length. The north berth has a depth of 6 metres below chart datum and is ideal for vessels up to 85 metres LOA. It is serviced by a piled deck one kilometre in length with back parking land.