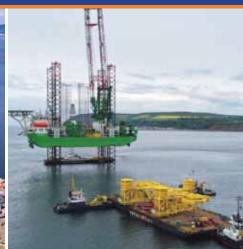

This space and the Firth's sheltered deep waters mean that the Invergordon Service Base is capable of accommodating the biggest offshore floating wind structures and largest support vessels, including rigs, jack-up vessels, offshore production platforms and subsea structures.