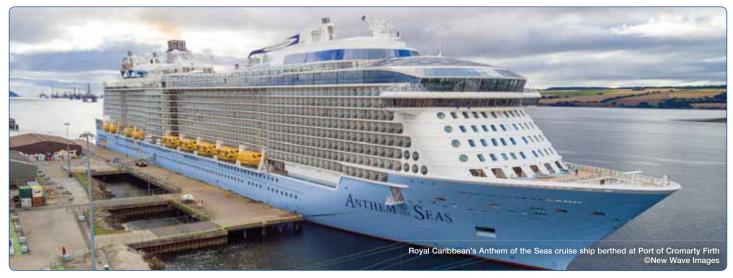

The cruise sector has been a growing market for the Port and generated significant benefits to the Highland economy. The 2022 season saw the Port welcome more passengers than any other Scottish port. 113 ships and 180,000 passengers visited; generating an estimated £18 million for the wider regional economy.