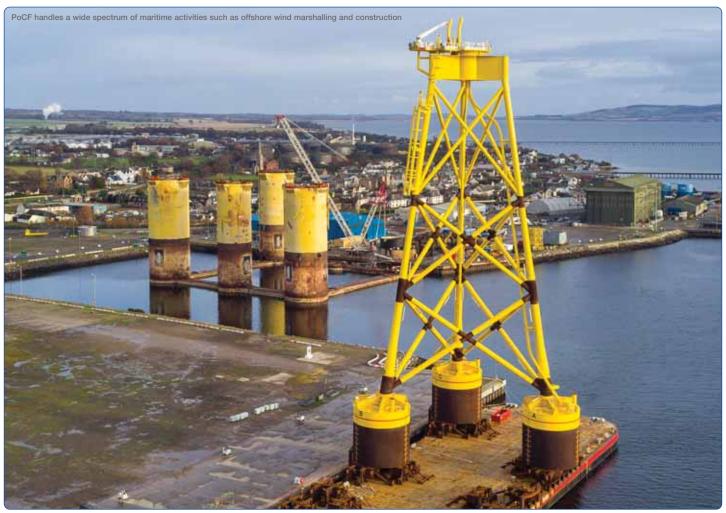

- Sheltered deep water, accessible 24/7/365.
- · No tidal restrictions.
- Hub for offshore renewable energy projects, having supported the 588MW Beatrice Offshore Windfarm, 950MW Moray East Offshore Windfarm, 50MW Kincardine Floating Offshore Windfarm and Seagreen Offshore Wind Farm
- Leading European facility for rig IRM and subsea contracts, having completed more than 700 rigs movements and handled over 900 subsea projects.
- Experienced decommissioning port, with all necessary licences in place.
- A world-class supply chain experienced in onshore and offshore energy projects.
- Top Scottish cruise port by passenger numbers.
- Established port for cargo imports and exports.

PoCF is the north of Scotland's principal marine engineering hub. It has established itself as a strategic site for offshore wind developments and remains one of Europe's leading facilities for oil rig IRM and subsea projects. The Firth's sheltered waters provide safe anchorages for the storage of rigs and vessels between projects.

The Port was utilised as a principle marshalling facility for the jacket foundations as part of SSE's Beatrice Offshore Windfarm and supported the EDPR Moray East development with the storage and marshalling of subsea pin piles. PoCF has also been involved in the storage of jacket foundations for the Seagreen windfarm and the dismantling and storage of the Kincardine floating windfarm demonstrator.