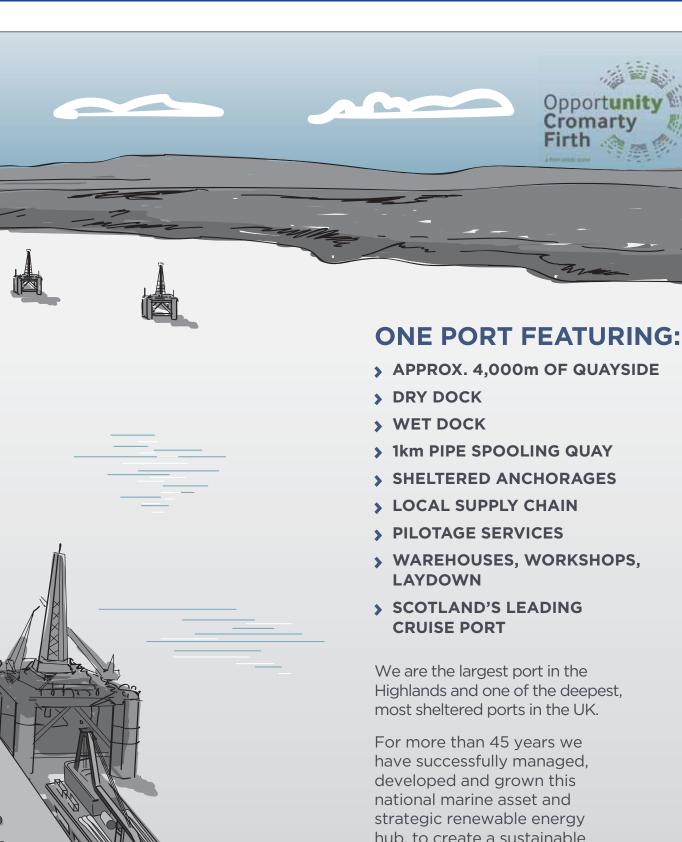

Chief Executive: Bob Buskie
General Manager: Calum Slater
Finance & Commercial: Richard Fea
Strategic Business Development: Joanne Allday

Invergordon Location: Latitude 57° 41'N

Longitude 04° 10'W

Port of Cromarty Firth (PoCF) is the largest Port in the Highlands and one of the deepest, most sheltered ports in the country. It is a leading facility for offshore renewable energy projects, a primary location for oil rig Inspection, Repair and Maintenance (IRM), subsea work and Scotland's busiest cruise port. The Port offers:

- Sheltered deep water, accessible 24/7/365.
- · No tidal restrictions.
- Hub for offshore renewable energy projects, having supported the 588MW Beatrice Offshore Windfarm, 950MW Moray East Offshore Windfarm, 50MW Kincardine Floating Offshore Windfarm and Seagreen Offshore Wind Farm
- Leading European facility for rig IRM and subsea contracts, having completed more than 700 rigs movements and handled over 900 subsea projects.
- Experienced decommissioning port, with all necessary licences in place.
- A world-class supply chain experienced in onshore and offshore energy projects.
- Top Scottish cruise port by passenger numbers.
- Established port for cargo imports and exports.