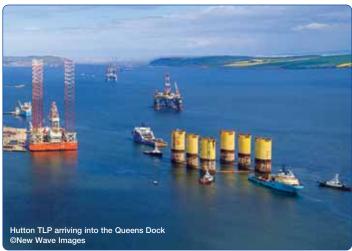

This space and the Firth's sheltered deep waters mean that the Invergordon Service Base is capable of accommodating the biggest offshore floating wind structures and largest support vessels, including rigs, jack-up vessels, offshore production platforms and subsea structures.

Port owned facilities include three berths fully accredited for decommissioning work, capable of taking vessels up to 300m in length alongside and 13.5m draft and a quayside load transfer capability of 12,000 tonnes.