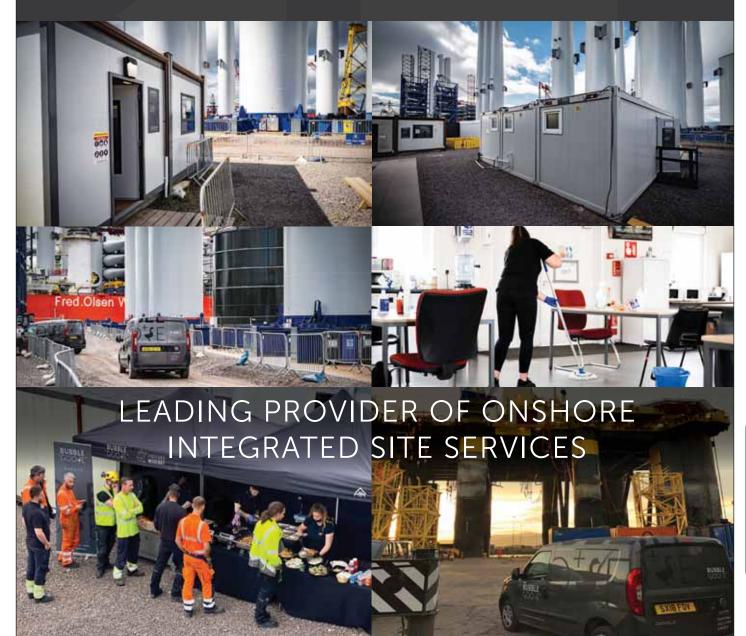

# The established, high-quality freight, haulage and maintenance operator in the Northern Isles.

- Freight shipping, cargo handling, road haulage and distribution
- Direct connections into Scandinavia and Europe
- Next day pallet deliveries collections throughout the UK
- Daily overnight service between all depots
- HGV workshop services
- Temperature controlled transportation
- Livestock movement
- Ships agents