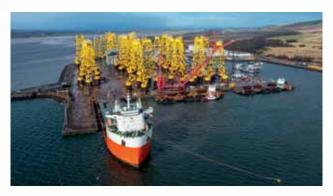

The Port's recent Phase 4 development; a £31m expansion, has now opened after being named by the Princess Royal as Quay West providing over 90,000m² laydown area complete with heavy lift capabilities and a 372m quayside at 12m draft.

This space and the Firth's sheltered deep waters mean that the Invergordon Service Base is capable of accommodating the biggest offshore floating wind structures and largest support vessels, including rigs, jack-up vessels, offshore production platforms and subsea structures.

#### Invergordon Service Base

This strategically important Port-owned facility comprises 45 acres of operational land with more than 800 metres of heavy load-bearing quayside at depths up to 13.5 metres below chart datum. Fabrication and storage sheds are available for rent and are capable of handling large scale modular fabrication. The new Phase 4 development provides an additional 218 metres of quayside and 11 acres of laydown space. This project was part financed by Highlands and Islands Enterprise (HIE) and the European Regional Development Fund (ERDF) Programme.