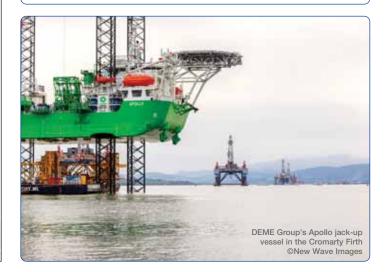

Port owned facilities include three berths fully accredited for decommissioning work, capable of taking vessels up to 300m in length alongside and 13.5m draft and a quayside load transfer capability of 12,000 tonnes.

The Cromarty Firth has a world-class supply chain, with more than four decades of experience in repairing and maintaining oil and gas structures such as jackup rigs and semi-submersibles - in fact the TW58 was the first rig to come into the Firth for repairs, over 40 years ago. More than 700 rig and 900 subsea visits have been handled by the supply chain since. The leading engineering capabilities and skilled workforce means that the local supply chain is now able to support major Scottish offshore wind projects.