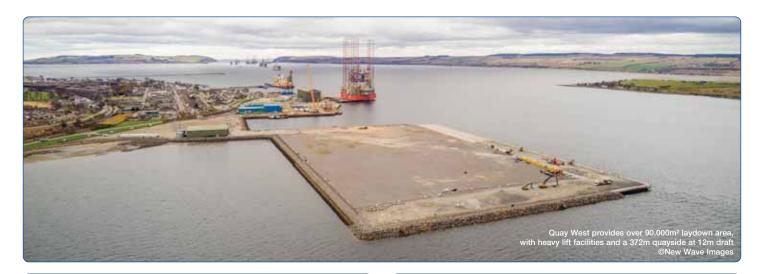

The Port's recent Phase 4 development; a £31m expansion, has now opened after being named by the Princess Royal as Quay West providing over 90,000m² laydown area complete with heavy lift capabilities and a 372m quayside at 12m draft.