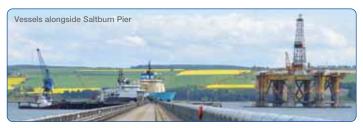

#### Saltburn Pier

This Port-owned facility is an L-head jetty with three setback linked mooring dolphins. The south berth has 11.0 metres of water depth below chart datum and is capable of taking vessels up to 300 metres in length. The north berth has a depth of 6 metres below chart datum and is ideal for vessels up to 85 metres LOA. It is serviced by a piled deck one kilometre in length with back parking land.