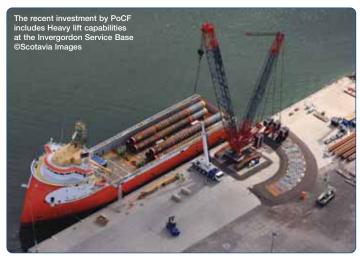

The Port's recent Phase 4 development; a £31m expansion, has now opened after being named by the Princess Royal as Quay West providing over 90,000m² laydown area complete with heavy lift capabilities and a 372m quayside at 12m draft.

Port owned facilities include three berths fully accredited for decommissioning work, capable of taking vessels up to 300m in length alongside and 13.5m draft and a quayside load transfer capability of 12,000 tonnes.

There are transit sheds for quayside storage, with high quality hard standing adjoining the quays. Invergordon Service Base offers two heavy lift pads and the Berth 5 quayside has a 12,000-tonne load transfer capability. The majority of the site is fully permitted for decommissioning work. Safety and security are paramount, the site is fully serviced and security classified under the International Ship and Port Facility Security Code (ISPS). Marine gas oil and water is piped to quayside or can be supplied by road tanker.