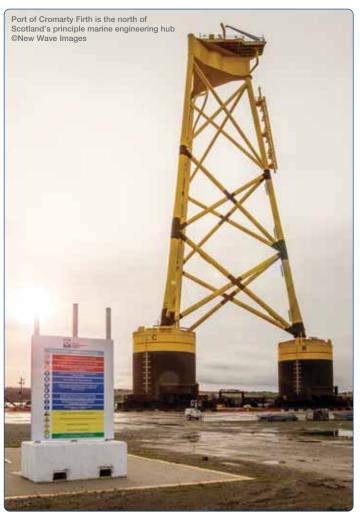

PoCF is the north of Scotland's principal marine engineering hub. It has established itself as a strategic site for offshore wind developments and remains one of Europe's leading facilities for oil rig IRM and subsea projects. The Firth's sheltered waters provide safe anchorages for the storage of rigs and vessels between projects.