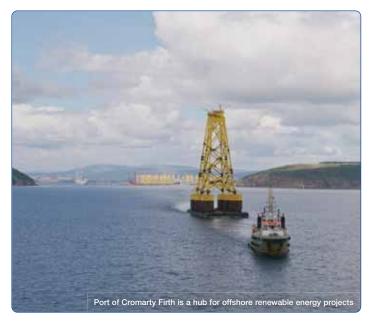

- Sheltered deep water, accessible 24/7/365.
- · No tidal restrictions.
- Hub for offshore renewable energy projects, having supported the 588MW Beatrice Offshore Windfarm, 950MW Moray East Offshore Windfarm, 50MW Kincardine Floating Offshore Windfarm and Seagreen Offshore Wind Farm
- Leading European facility for rig IRM and subsea contracts, having completed more than 700 rigs movements and handled over 900 subsea projects.
- Experienced decommissioning port, with all necessary licences in place.
- A world-class supply chain experienced in onshore and offshore energy projects.
- Top Scottish cruise port by passenger numbers.
- Established port for cargo imports and exports.

PoCF is the north of Scotland's principal marine engineering hub. It has established itself as a strategic site for offshore wind developments and remains one of Europe's leading facilities for oil rig IRM and subsea projects. The Firth's sheltered waters provide safe anchorages for the storage of rigs and vessels between projects.