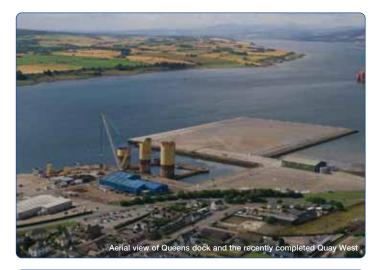

The Port's recent Phase 4 development; a £31m expansion, has now opened after being named by the Princess Royal as Quay West providing over 90,000m² laydown area complete with heavy lift capabilities and a 372m quayside at 12m draft.