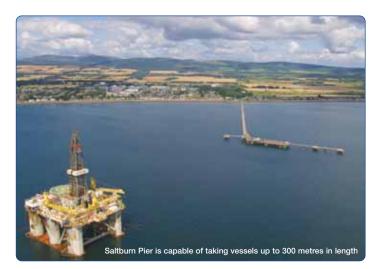

#### Saltburn Pier

This Port-owned facility is an L-head jetty with three setback linked mooring dolphins. The south berth has 11.0 metres of water depth below chart datum and is capable of taking vessels up to 300 metres in length. The north berth has a depth of 6 metres below chart datum and is ideal for vessels up to 85 metres LOA. It is serviced by a piled deck one kilometre in length with back parking land.