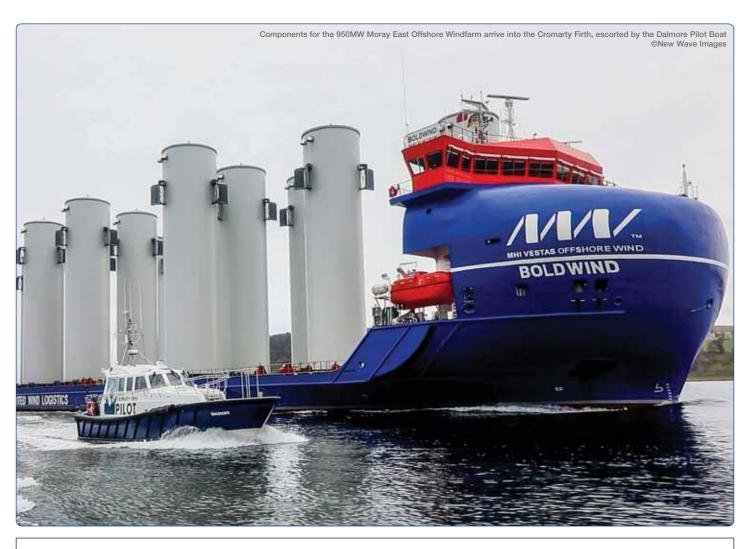

- Sheltered deep water, accessible 24/7/365.
- · No tidal restrictions.
- Hub for offshore renewable energy projects, having supported the 588MW Beatrice Offshore Windfarm, 950MW Moray East Offshore Windfarm, 50MW Kincardine Floating Offshore Windfarm and Seagreen Offshore Wind Farm
- Leading European facility for rig IRM and subsea contracts, having completed more than 700 rigs movements and handled over 900 subsea projects.
- Experienced decommissioning port, with all necessary licences in place.
- A world-class supply chain experienced in onshore and offshore energy projects.
- Top Scottish cruise port by passenger numbers.
- Established port for cargo imports and exports.

The Port was utilised as a principle marshalling facility for the jacket foundations as part of SSE's Beatrice Offshore Windfarm and supported the EDPR Moray East development with the storage and marshalling of subsea pin piles. PoCF has also been involved in the storage of jacket foundations for the Seagreen windfarm and the dismantling and storage of the Kincardine floating windfarm demonstrator.