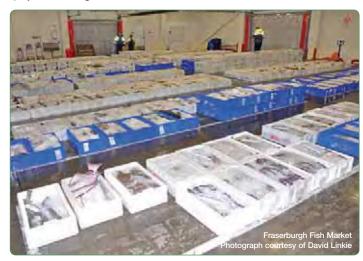

compliant port with a Harbour Guard Security Team which offers a mobile patrol backed up with limited CCTV.

Fraserburgh has two of the most up to date fish markets in the UK both of which are completely refrigerated and capable of maintaining a temperature of  $+1^{\circ}\mathrm{C}$ . This allows landing of fish and nephrops over a 24 hour period, 5 days a week with the fish/nephrops being kept in prime condition for sales that take place at a later period. Sales times are Monday to Friday at 0730 hours. The port continues to be one of the most successful whitefish/nephrops ports with more fishing vessel arrivals and departures than any port in the United Kingdom.

#### **FISHMARKET**

Fraserburgh Harbour operates two of the most up to date fishmarkets which are completely chilled and capable of maintaining a temperature of +1°C.

This allows whitefish/nephrop landings to take place 24 hours a day, 5 days a week whilst keeping the fish in prime market condition