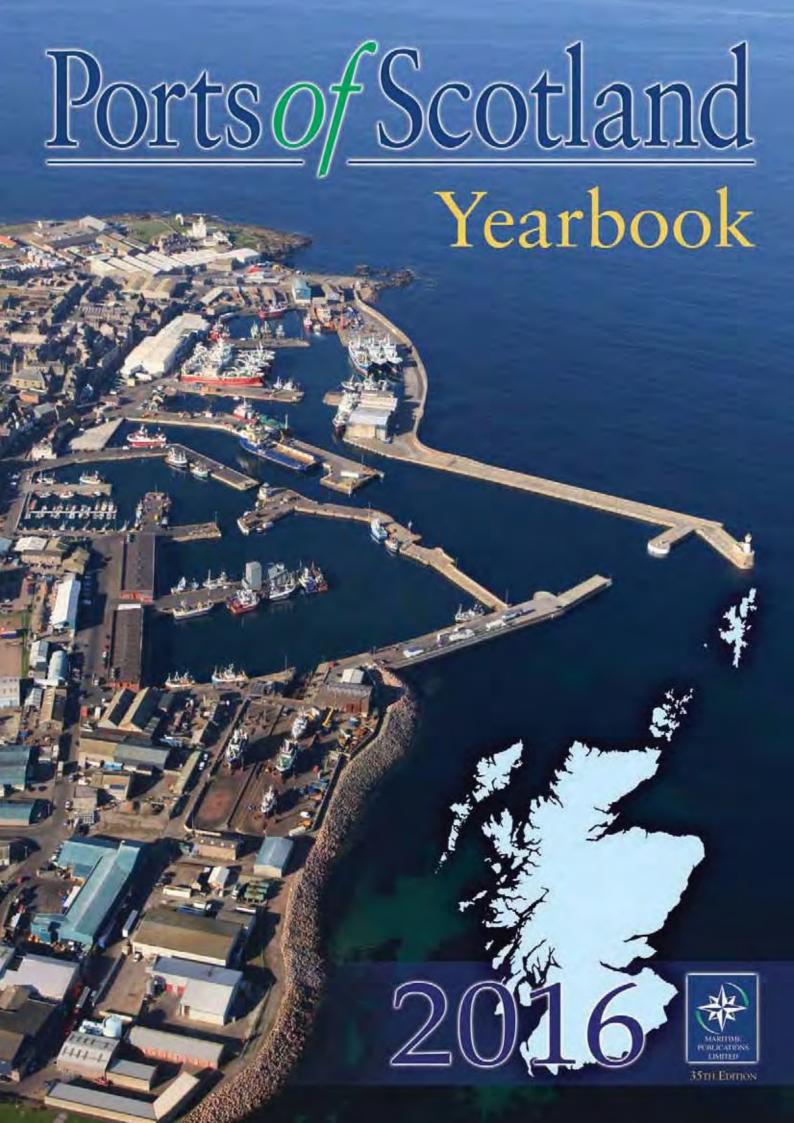

Fraserburgh Harbour is located on the north east corner of Scotland. It is ideally positioned for the fishing grounds of the north and east of Scotland as well as the North Sea oil and gas fields and also the emerging renewables market, in particular the projects in the Moray Firth. The location also makes Fraserburgh well placed for cargo trade with Scandinavia and the Baltic Sea ports. Fraserburgh has good road communications to Aberdeen (A952 - 40 miles) with other links to a wide hinterland. Airport and rail facilities are based in Aberdeen. Local transportation facilities and customs services are provided as required.

The harbour has easy access and safe berthing with approximately 2.5 miles of quayside. Previous developments include the deepening of the Balaclava harbour and entrance channel to a depth of 5.9 metres at chart datum (CD). A depth of 6.9 metres at CD is available on the north side of Provost Anderson's Jetty.