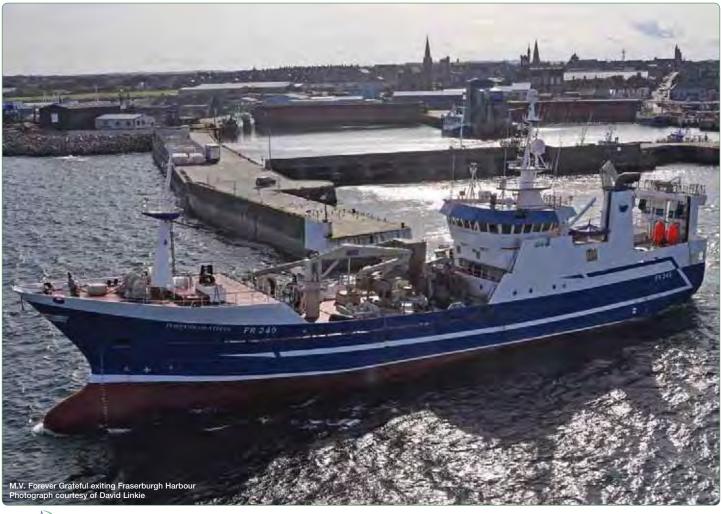

Fraserburgh Harbour is located on the north east corner of Scotland. It is ideally positioned for the fishing grounds of the north and east of Scotland as well as the North Sea oil and gas fields and also the emerging renewables market, in particular the projects in the Moray Firth. The location also makes Fraserburgh well placed for cargo trade with Scandinavia and the Baltic Sea ports. Fraserburgh has good road communications to Aberdeen (A952 - 40 miles) with other links to a wide hinterland. Airport and rail facilities are based in Aberdeen. Local transportation facilities and customs services are provided as required.

Latest statistics show Fraserburgh to be the largest nephrop landing port in Europe. Fraserburgh harbour and bay are designated and approved pelagic landing areas with large quantities of herring and mackerel being landed during the season. The autumn squid fishery takes place a few miles from the port and many of the vessels choose to land through Fraserburgh Fishmarket. Wi-Fi is available in the fishmarket and is available for all users of the facility. This project was funded by the Commissioners with grants awarded by AEFF and Aberdeenshire Council.

The Scottish pelagic fleet is equally well catered for and vessels can land their catch direct to a pelagic processor in the port either by lorry or by pipeline straight into the factory on specific berths. The vast majority of the Scottish pelagic fleet class Fraserburgh as their "home" port and berthing is available for up to twelve of these super trawlers at any time.