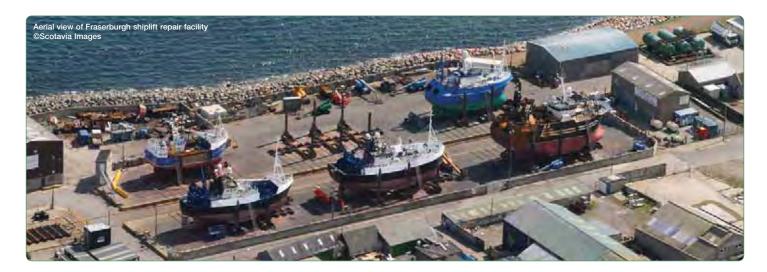

Fraserburgh Harbour boasts two ship repair facilities with support services available which cover the full range of facilities demanded by a modern fishing fleet, including engineering, coded welding, water blasting, painting etc. This is complimented by specialist trades in electrical engineering, navigational services, refrigeration, steel and aluminium fabrication.

The latest technology is incorporated in the facilities to provide the highest quality of work, speed the access of vessels onto the facility as well as a safe working environment. Personal attention and the keenest of pricings can be assured throughout.

The Shiplift, located at the south of the harbour, is one of the most up to date facilities of its kind in Europe and is capable of lifting vessels up to 850

tonnes in weight and 36 metres length. The Shiplift has six berths allowing a wide range of vessel types to be accommodated. Vessels such as large whitefish vessels, small crabbers, aquaculture vessels, ferries, tugs etc come from all over Europe and from various sectors to access the ship servicing expertise from the port and local supply chain companies. It is intended that one berth is used for long term refits such as major steel plating, wood planking, lengthening and re-engineering of vessels.

#### **DRY DOCK / SHIPLIFT**

Excellent support services are available and cover the full range of facilities demanded by a modern fishing fleet, including engineering, coded welding, painting etc. together with the specialised trades of electrical engineering, navigational services, refrigeration, steel and aluminium fabrication. In the provision of these facilities care has been taken to ensure that the latest technology is incorporated to provide the highest quality of work, speed the access of vessels onto the facility as well as a safe working environment. The Shiplift was completed in 2000 and is one of the most modern facilities of its kind in Europe. It is capable of lifting vessels up to 850 tonnes in weight, 36 metres in length and provides berths for six vessels. It is intended that one berth be used for long term refits such as major steel plating and wood planking also lengthening and reengineering of vessels.