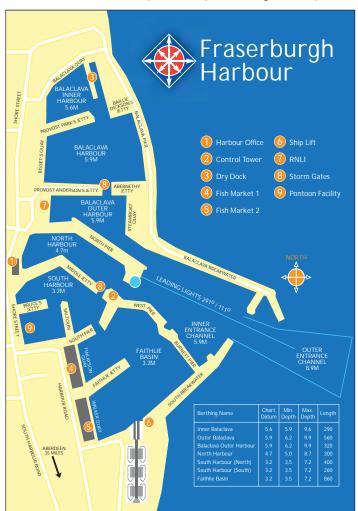

#### **DEEP WATER BERTHS**

The Harbour has approximately 2.5 miles of quays.

Outer entrance channel provides 8.9 metres at chart datum, other basins details listed below:

| Berthing                | Chart<br>Datum | Minimum<br>depth (m) | Maximum<br>depth (m) | Quayside<br>berthing<br>length (m) |
|-------------------------|----------------|----------------------|----------------------|------------------------------------|
| Inner Balaclava         | 5.6            | 5.9                  | 9.6                  | 290                                |
| Outer Balaclava         | 5.9            | 6.2                  | 9.9                  | 560                                |
| Balaclava Outer Harbour | 5.9            | 6.2                  | 9.9                  | 320                                |
| North Harbour           | 4.7            | 5.0                  | 8.7                  | 300                                |
| South Harbour (north)   | 3.2            | 3.5                  | 7.2                  | 400                                |
| South Harbour (south)   | 3.2            | 3.5                  | 7.2                  | 260                                |
| Faithlie Basins         | 3.2            | 3.5                  | 7.2                  | 860                                |
| Inner Entrance Channel  | 5.9            | 6.2                  | 9.9                  |                                    |
| Outer Entrance Channel  | 8.9            | 9.2                  | 12.9                 |                                    |