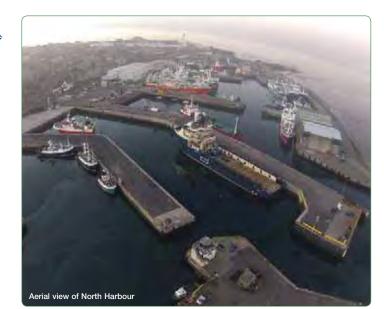

The recent project to deepen the North Harbour offers 300 metres of new mooring at a depth of 4.7 metres at CD. This project provides deep water berths which accommodates approximately 15-20 vessels depending on the vessel dimensions and enhances the current safe berthing that the port can offer both to fishing vessels, cargo vessels, oil supply/standby vessels and any business from the offshore renewables market. Each berth will boast shore power and fresh water connections.

All berths within the harbour can be made available for commercial vessels or oil related traffic and in particular the North Pier, Provost Parks Jetty and newly deepened North Harbour. Maximum size of vessel afloat at all times is 92 metres x 16 metres and 6.2 metres draught. The new basin at the North Harbour is ideal for servicing oil supply and standby vessels and will help support and enhance the existing relationships built with this sector. Maximum size of vessel afloat at all times is 92 metres x 16 metres and 6.2 metres draught.