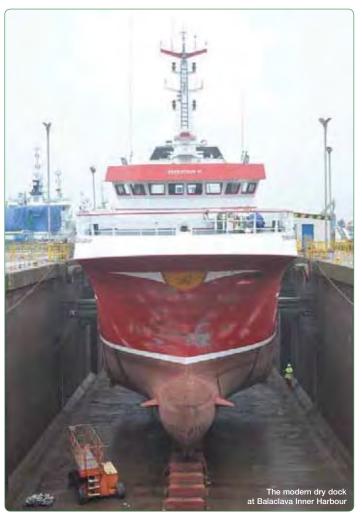

The modern dry dock, located in the Balaclava Inner Harbour, is one of the most modern facilities in the UK and can accommodate larger vessels of 66 metres in length and 14 metres beam including some of the pelagic fleet and oil standby boats. The dry dock building has recently been refurbished and now provides dedicated office/welfare facilities including Wi-Fi and showers for crew members and ancillary staff. There is also additional quayside working area.

The Drydock was completed in 1992 and is one of the most up to date facilities of its kind in UK offering a working area of 66m x 14m with labour and time saving hydraulic operative bilge supports.