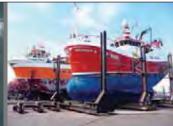

The Shiplift, located at the south of the harbour, is one of the most up to date facilities of its kind in Europe and is capable of lifting vessels up to 850

tonnes in weight and 36 metres length. The Shiplift has six berths allowing a wide range of vessel types to be accommodated. Vessels such as large whitefish vessels, small crabbers, aquaculture vessels, ferries, tugs etc come from all over Europe and from various sectors to access the ship servicing expertise from the port and local supply chain companies. It is intended that one berth is used for long term refits such as major steel plating, wood planking, lengthening and re-engineering of vessels.

#### **DRY DOCK / SHIPLIFT**

Excellent support services are available and cover the full range of facilities demanded by a modern fishing fleet, including engineering, coded welding, painting etc. together with the specialised trades of electrical engineering, navigational services, refrigeration, steel and aluminium fabrication. In the provision of these facilities care has been taken to ensure that the latest technology is incorporated to provide the highest quality of work, speed the access of vessels onto the facility as well as a safe working environment. The Shiplift was completed in 2000 and is one of the most modern facilities of its kind in Europe. It is capable of lifting vessels up to 850 tonnes in weight, 36 metres in length and provides berths for six vessels. It is intended that one berth be used for long term refits such as major steel plating and wood planking also lengthening and reengineering of vessels.