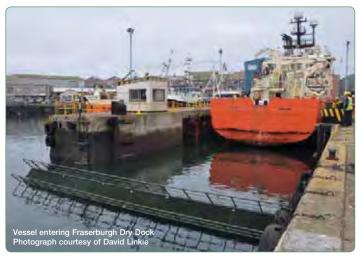

The modern dry dock, located in the Balaclava Inner Harbour, is one of the most modern facilities in the UK and can accommodate larger vessels of 66 metres in length and 14 metres beam including some of the pelagic fleet and oil standby boats. The dry dock building has recently been refurbished and now provides dedicated office/welfare facilities including Wi-Fi and showers for crew members and ancillary staff. There is also additional quayside working area.

The dry dock is owned and operated by Fraserburgh Harbour Commissioners and dock users are free to contract with any company for vessel work. There are companies operating in Fraserburgh that can provide a turnkey solution for dock users if required. The facility has good utilisation rates.

The Drydock was completed in 1992 and is one of the most up to date facilities of its kind in UK offering a working area of 66m x 14m with labour and time saving hydraulic operative bilge supports.