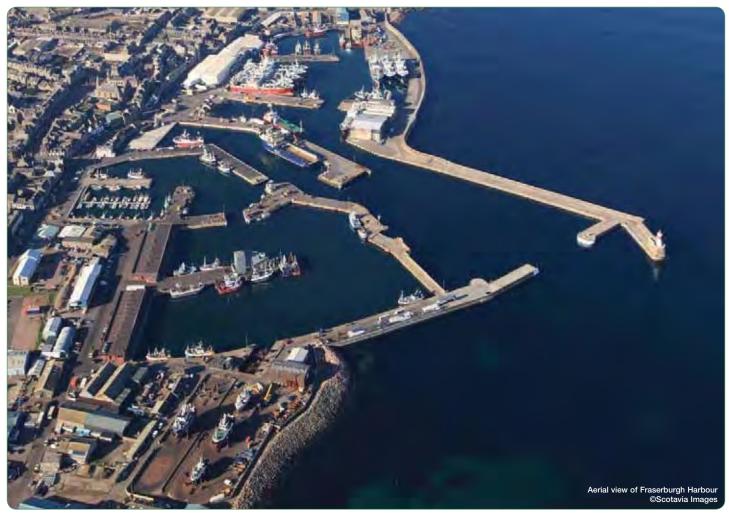

Fraserburgh Harbour is located on the north east corner of Scotland. It is ideally positioned for the fishing grounds of the north and east of Scotland as well as the North Sea oil and gas fields and also the emerging renewables market, in particular the projects in the Moray Firth. The location also makes Fraserburgh well placed for cargo trade with Scandinavia and the Baltic Sea ports. Fraserburgh has good road communications to Aberdeen (A952 - 40 miles) with other links to a wide hinterland. Airport and rail facilities are based in Aberdeen. Local transportation facilities and customs services are provided as required.

The harbour has easy access and safe berthing with approximately 2.5 miles of quayside. Previous developments include the deepening of the Balaclava harbour and entrance channel to a depth of 5.9 metres at chart datum (CD). A depth of 6.9 metres at CD is available on the north side of Provost Anderson's Jetty.

The recent project to deepen the North Harbour offers 300 metres of new mooring at a depth of 4.7 metres at CD. This project provides deep water berths which accommodates approximately 15-20 vessels depending on the vessel dimensions and enhances the current safe berthing that the port can offer both to fishing vessels, cargo vessels, oil supply/standby vessels and any business from the offshore renewables market. Each berth will boast shore power and fresh water connections.

#### **DEEP WATER BERTHS**

The Harbour has approximately 2.5 miles of quays.

Outer entrance channel provides 8.9 metres at chart datum, other basins details listed below:

| Berthing                | Chart<br>Datum | Minimum<br>depth (m) | Maximum<br>depth (m) | Quayside<br>berthing<br>length (m) |
|-------------------------|----------------|----------------------|----------------------|------------------------------------|
| Inner Balaclava         | 5.6            | 5.9                  | 9.6                  | 290                                |
| Outer Balaclava         | 5.9            | 6.2                  | 9.9                  | 560                                |
| Balaclava Outer Harbour | 5.9            | 6.2                  | 9.9                  | 320                                |
| North Harbour           | 4.7            | 5.0                  | 8.7                  | 300                                |
| South Harbour (north)   | 3.2            | 3.5                  | 7.2                  | 400                                |
| South Harbour (south)   | 3.2            | 3.5                  | 7.2                  | 260                                |
| Faithlie Basins         | 3.2            | 3.5                  | 7.2                  | 860                                |
| Inner Entrance Channel  | 5.9            | 6.2                  | 9.9                  |                                    |
| Outer Entrance Channel  | 8.9            | 9.2                  | 12.9                 |                                    |