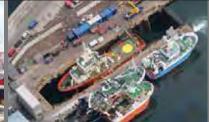

Fraserburgh Harbour is located on the north east corner of Scotland. It is ideally positioned for the fishing grounds of the north and east of Scotland as well as the North Sea oil and gas fields and also the emerging renewables market, in particular the projects in the Moray Firth. The location also makes Fraserburgh well placed for cargo trade with Scandinavia and the Baltic Sea ports. Fraserburgh has good road communications to Aberdeen (A952 - 40 miles) with other links to a wide hinterland. Airport and rail facilities are based in Aberdeen. Local transportation facilities and customs services are provided as required.

The harbour has easy access and safe berthing with approximately 2.5 miles of quayside. Previous developments include the deepening of the Balaclava harbour and entrance channel to a depth of 5.9 metres at chart datum (CD). A depth of 6.9 metres at CD is available on the north side of Provost Anderson's Jetty.

The recent project to deepen the North Harbour offers 300 metres of new mooring at a depth of 4.7 metres at CD. This project provides deep water berths which accommodates approximately 15-20 vessels depending on the vessel dimensions and enhances the current safe berthing that the port can offer both to fishing vessels, cargo vessels, oil supply/standby vessels and any business from the offshore renewables market. Each berth will boast shore power and fresh water connections.