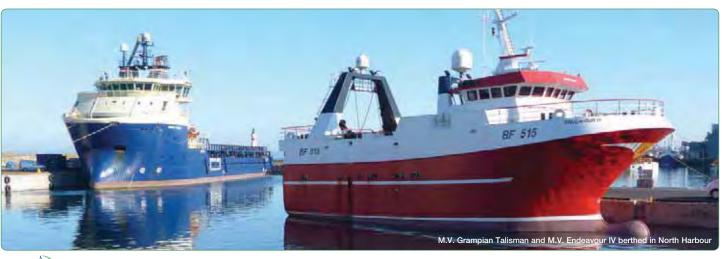

Fraserburgh Harbour is located on the north east corner of Scotland. It is ideally positioned for the fishing grounds of the north and east of Scotland as well as the North Sea oil and gas fields and also the emerging renewables market, in particular the projects in the Moray Firth. The location also makes Fraserburgh well placed for cargo trade with Scandinavia and the Baltic Sea ports. Fraserburgh has good road communications to Aberdeen (A952 - 40 miles) with other links to a wide hinterland. Airport and rail facilities are based in Aberdeen. Local transportation facilities and customs services are provided as required.

The harbour has easy access and safe berthing with approximately 2.5 miles of quayside. Previous developments include the deepening of the Balaclava harbour and entrance channel to a depth of 5.9 metres at chart datum (CD). A depth of 6.9 metres at CD is available on the north side of Provost Anderson's Jetty.

The recent project to deepen the North Harbour offers 300 metres of new mooring at a depth of 4.7 metres at CD. This project provides deep water berths which accommodates approximately 15-20 vessels depending on the vessel dimensions and enhances the current safe berthing that the port can offer both to fishing vessels, cargo vessels, oil supply/standby vessels and any business from the offshore renewables market. Each berth will boast shore power and fresh water connections.