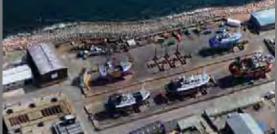

Fraserburgh Harbour is located on the north east corner of Scotland. It is ideally positioned for the fishing grounds of the north and east of Scotland as well as the North Sea oil and gas fields and also the emerging renewables market, in particular the projects in the Moray Firth. The location also makes Fraserburgh well placed for cargo trade with Scandinavia and the Baltic Sea ports. Fraserburgh has good road communications to Aberdeen (A952 - 40 miles) with other links to a wide hinterland. Airport and rail facilities are based in Aberdeen. Local transportation facilities and customs services are provided as required.

The harbour has easy access and safe berthing with approximately 2.5 miles of quayside. Previous developments include the deepening of the Balaclava harbour and entrance channel to a depth of 5.9 metres at chart datum (CD). A depth of 6.9 metres at CD is available on the north side of Provost Anderson's Jetty.

#### **DEEP WATER BERTHS**

The Harbour has approximately 2.5 miles of quays.

Outer entrance channel provides 8.9 metres at chart datum, other basins details listed below:

| Berthing                | Chart<br>Datum | Minimum<br>depth (m) | Maximum<br>depth (m) | Quayside<br>berthing<br>length (m) |
|-------------------------|----------------|----------------------|----------------------|------------------------------------|
| Inner Balaclava         | 5.6            | 5.9                  | 9.6                  | 290                                |
| Outer Balaclava         | 5.9            | 6.2                  | 9.9                  | 560                                |
| Balaclava Outer Harbour | 5.9            | 6.2                  | 9.9                  | 320                                |
| North Harbour           | 4.7            | 5.0                  | 8.7                  | 300                                |
| South Harbour (north)   | 3.2            | 3.5                  | 7.2                  | 400                                |
| South Harbour (south)   | 3.2            | 3.5                  | 7.2                  | 260                                |
| Faithlie Basins         | 3.2            | 3.5                  | 7.2                  | 860                                |
| Inner Entrance Channel  | 5.9            | 6.2                  | 9.9                  |                                    |
| Outer Entrance Channel  | 8.9            | 9.2                  | 12.9                 |                                    |