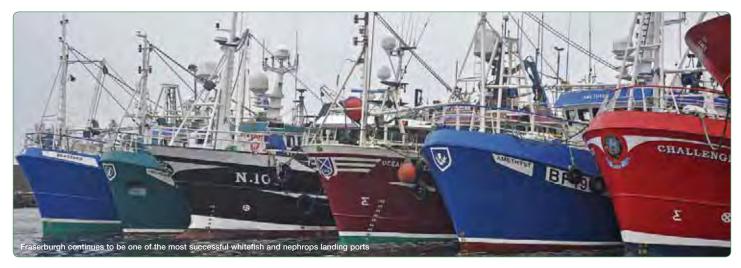

compliant port with a Harbour Guard Security Team which offers a mobile patrol backed up with limited CCTV.

Fraserburgh has two of the most up to date fish markets in the UK both of which are completely refrigerated and capable of maintaining a temperature of  $+1^{\circ}\mathrm{C}$ . This allows landing of fish and nephrops over a 24 hour period, 5 days a week with the fish/nephrops being kept in prime condition for sales that take place at a later period. Sales times are Monday to Friday at 0730 hours. The port continues to be one of the most successful whitefish/nephrops ports with more fishing vessel arrivals and departures than any port in the United Kingdom.

Latest statistics show Fraserburgh to be the largest nephrop landing port in Europe. Fraserburgh harbour and bay are designated and approved pelagic landing areas with large quantities of herring and mackerel being landed during the season. The autumn squid fishery takes place a few miles from the port and many of the vessels choose to land through Fraserburgh Fishmarket. Wi-Fi is available in the fishmarket and is available for all users of the facility. This project was funded by the Commissioners with grants awarded by AEFF and Aberdeenshire Council.