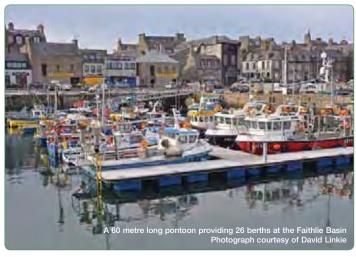

A 60 metre long pontoon facility providing twenty six berths for small vessels including leisure craft was installed in the south basin of the Faithlie Basin in December 2014. Twenty four of the twenty six berths have been allocated with the remaining two berths made available for visiting yachts. The pontoon facility boosts electrical and water provision with access to the facility by a security gate. There is a waiting list for a pontoon berth and should anyone wish to add their name to the list please contact the Harbour Office.

#### **PONTOONS**

Fraserburgh Harbour has recently installed a 26 berth 60 metre long pontoon facility in the South Harbour. It is anticipated that this will encourage additional leisure vessel usage of the port. This project has benefited from AEFF, Local Council and third party funding.